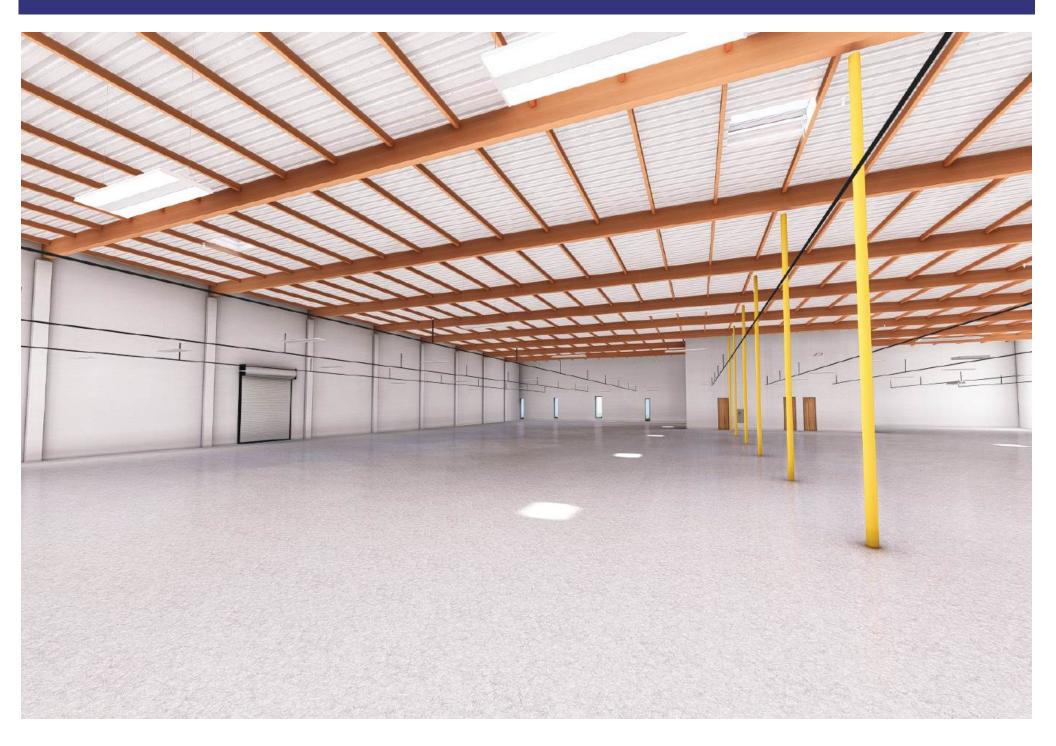

### **Property Highlights:**

- \* Building totaling 37,500 SF
- \* New 2,000 SF total office area
- \* Fenced and secured yard
- \* 20' clear ceiling height
- \* Heavy power, sprinklers

- \* 2 dock high door 1 drive in door
- \* 41 car parking
- \* Minutes to 105, 405, 91 and 110 fwys
- \* To be fully refurbished call for details
- \* No gross receipts taxes, no green zone restrictions