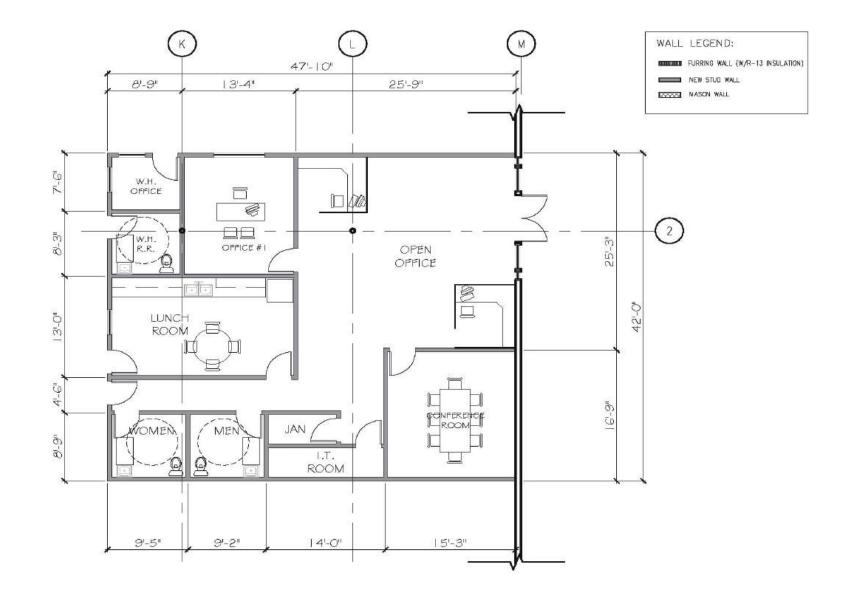

## 15777 S. Broadway

Office Plan

### **Property Highlights:**

- \* Building totaling 37,500 SF
- \* New 2,000 SF total office area
- \* Fenced and secured yard
- \* 20' clear ceiling height
- \* Heavy power, sprinklers

- \* 2 dock high door 1 drive in door
- \* 41 car parking
- \* Minutes to 105, 405, 91 and 110 fwys
- \* To be fully refurbished call for details
- \* No gross receipts taxes, no green zone restrictions