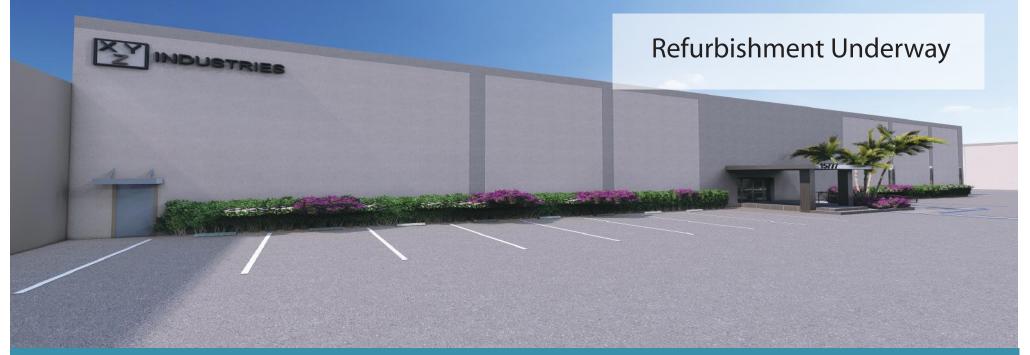

# 15777 S. Broadway

## 37,500 SF BUILDING FOR SALE

### **Property Highlights:**

- \* Building totaling 37,500 SF
- \* New 2,000 SF total office area
- \* Fenced and secured yard
- \* 20' clear ceiling height
- \* Heavy power, sprinklers

- \* 2 dock high door 1 drive in door
- \* 41 car parking
- \* Minutes to 105, 405, 91 and 110 fwys
- \* To be fully refurbished call for details
- \* No gross receipts taxes, no green zone restrictions