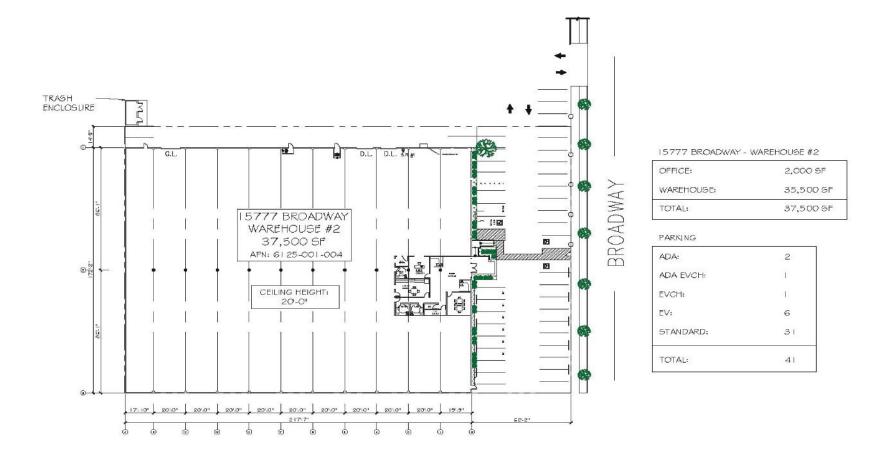

Gary Blau SIOR (310) 390-7722 ext. 120 gary@garyblaucre.com 10020 National Blvd., Ste. B Los Angeles, CA 90034

Warehouse Site Plan

### **Property Highlights:**

- \* Building totaling 37,500 SF
- \* New 2,000 SF total office area
- \* Fenced and secured yard
- \* 20' clear ceiling height
- \* Heavy power, sprinklers

- \* 2 dock high door 1 drive in door
- \* 41 car parking
- \* Minutes to 105, 405, 91 and 110 fwys
- \* To be fully refurbished call for details
- \* No gross receipts taxes, no green zone restrictions