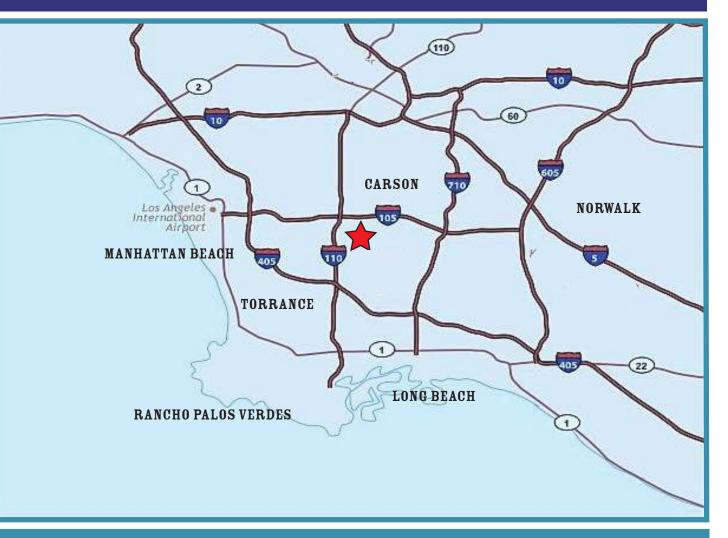

#### Location

#### 15777 S. Broadway

### **Key Distances:**

| 110 Freeway           | 1 Mile    |
|-----------------------|-----------|
| 105 Freeway           | 2 Miles   |
| 91 Freeway            | 1.8 Miles |
| 405 Freeway           | 3 Miles   |
| Port of Los Angeles   | 15 Miles  |
| Port of Long Beach    | 15 Miles  |
| LAX Airport           | 11 Miles  |
| Ontario Int'l Airport | 53 Miles  |
| Long Beach Airport    | 14 Miles  |
| John Wayne Airport    | 35 Miles  |

### Highlights

Downtown Los Angeles

- \* Prime South Bay location
- \* Convenient access to 91, 110 & 405 freeways

13 Miles

- \* Seamless connectivity to major ports & LAX
- \* Industrial hub with urban convenience
- \* Access to 12 million people in 35 mile radius