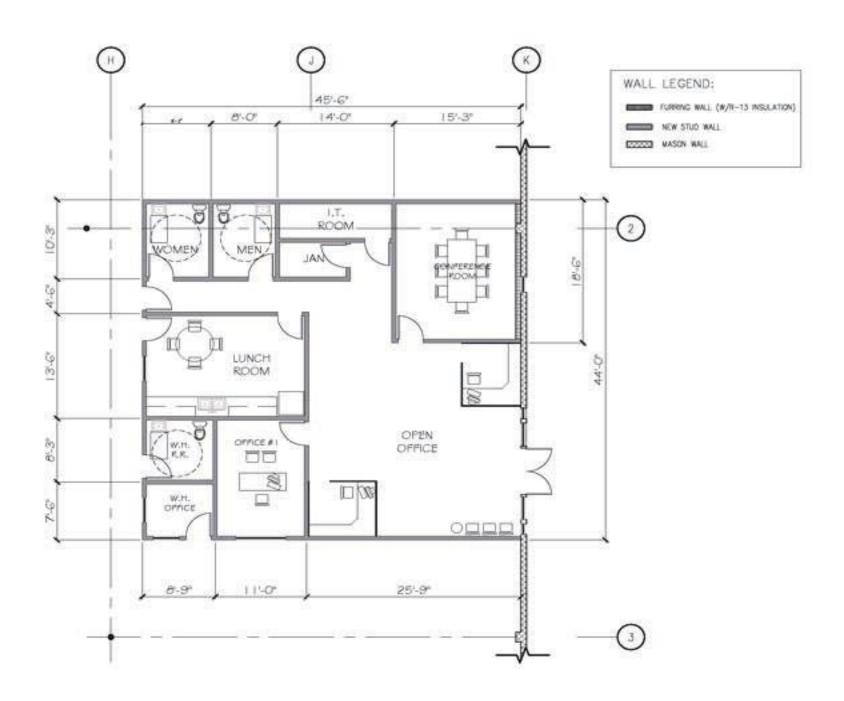

### **Property Highlights:**

- \* Building totaling 45,000 SF
- \* New 2,000 SF total office area
- \* Fenced and secured yard
- \* 20' clear ceiling height
- \* Heavy power, sprinklers

- \* 4 dock high doors 1 drive in door
- \* 48 car parking
- \* Minutes to 105, 405, 91 and 110 fwys
- \* To be fully refurbished call for details
- \* No gross receipts taxes, no green zone restrictions