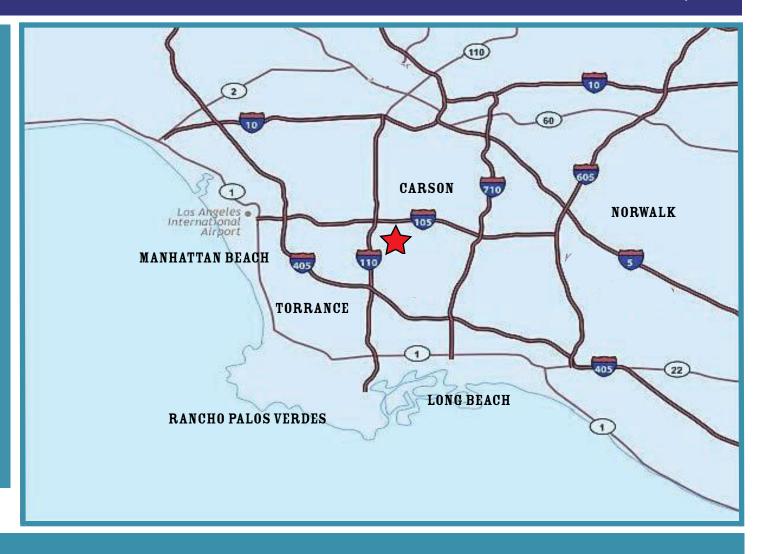

#### **Key Distances:**

110 Freeway1 Mile105 Freeway2 Miles91 Freeway1.8 Miles405 Freeway3 MilesPort of Los Angeles15 MilesPort of Long Beach15 Miles

LAX Airport 11 Miles
Ontario Int'l Airport 53 Miles
Long Beach Airport 14 Miles
John Wayne Airport 35 Miles
Downtown Los Angeles 13 Miles

#### Highlights

- \* Prime South Bay location
- \* Convenient access to 91, 110 & 405 freeways
- \* Seamless connectivity to major ports & LAX
- \* Industrial hub with urban convenience
- \* Access to 12 million people in 35 mile radius