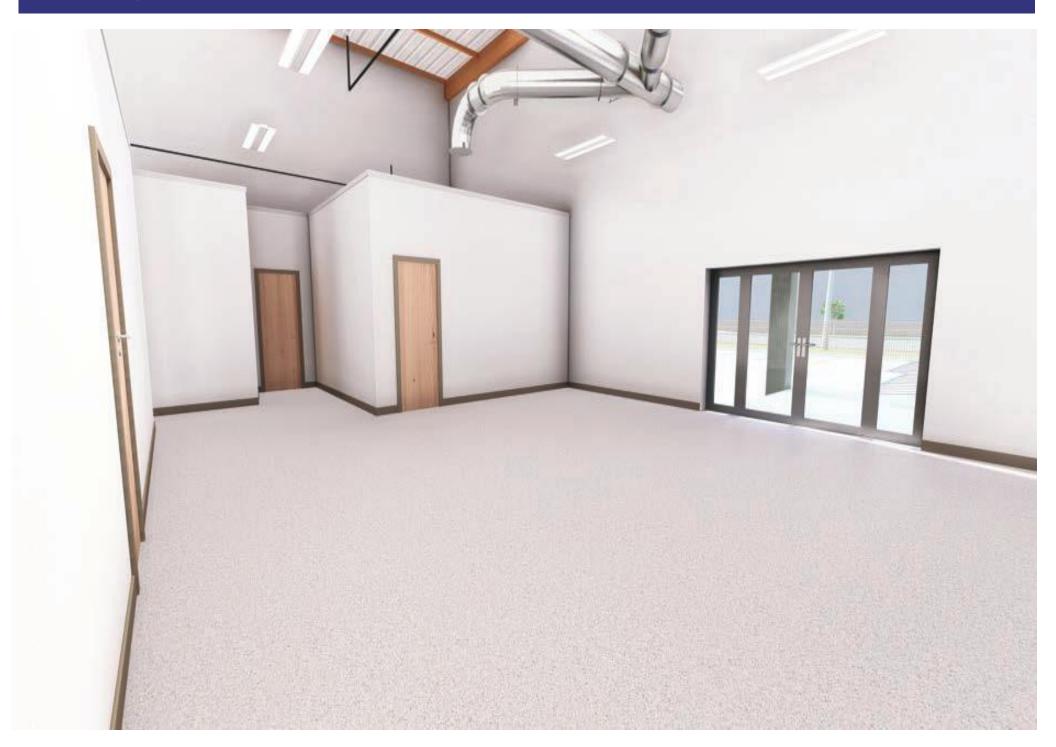

### **Property Highlights:**

- \* Building totaling 45,000 SF
- \* New 2,000 SF total office area
- \* Fenced and secured yard
- \* 20' clear ceiling height
- \* Heavy power, sprinklers

- \* 4 dock high doors 1 drive in door
- \* 48 car parking
- \* Minutes to 105, 405, 91 and 110 fwys
- \* To be fully refurbished call for details
- \* No gross receipts taxes, no green zone restrictions