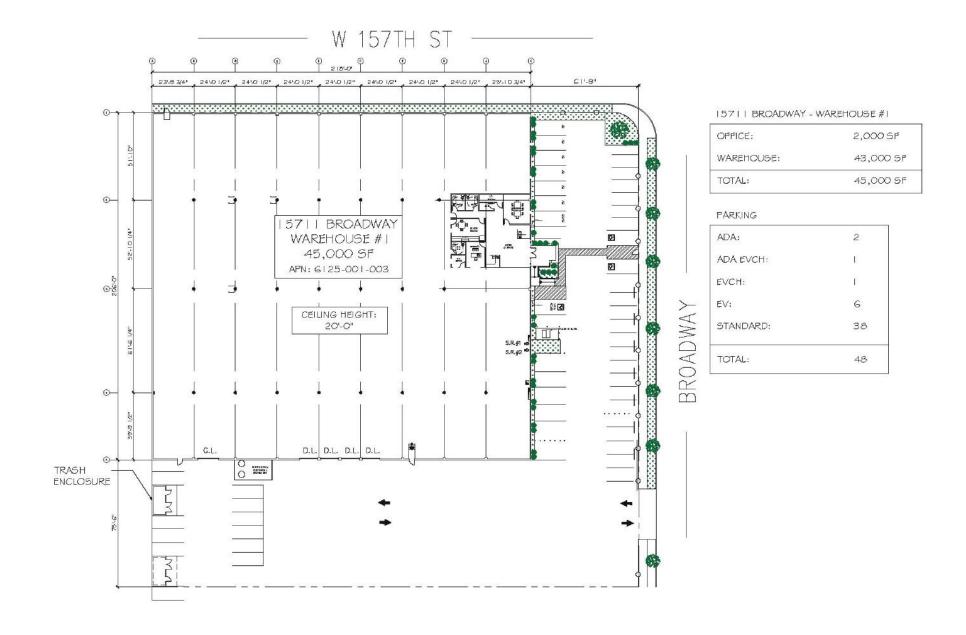

### **Property Highlights:**

- \* Building totaling 45,000 SF
- \* New 2,000 SF total office area
- \* Fenced and secured yard
- \* 20' clear ceiling height
- \* Heavy power, sprinklers

- \* 4 dock high doors 1 drive in door
- \* 48 car parking
- \* Minutes to 105, 405, 91 and 110 fwys
- \* To be fully refurbished call for details
- \* No gross receipts taxes, no green zone restrictions