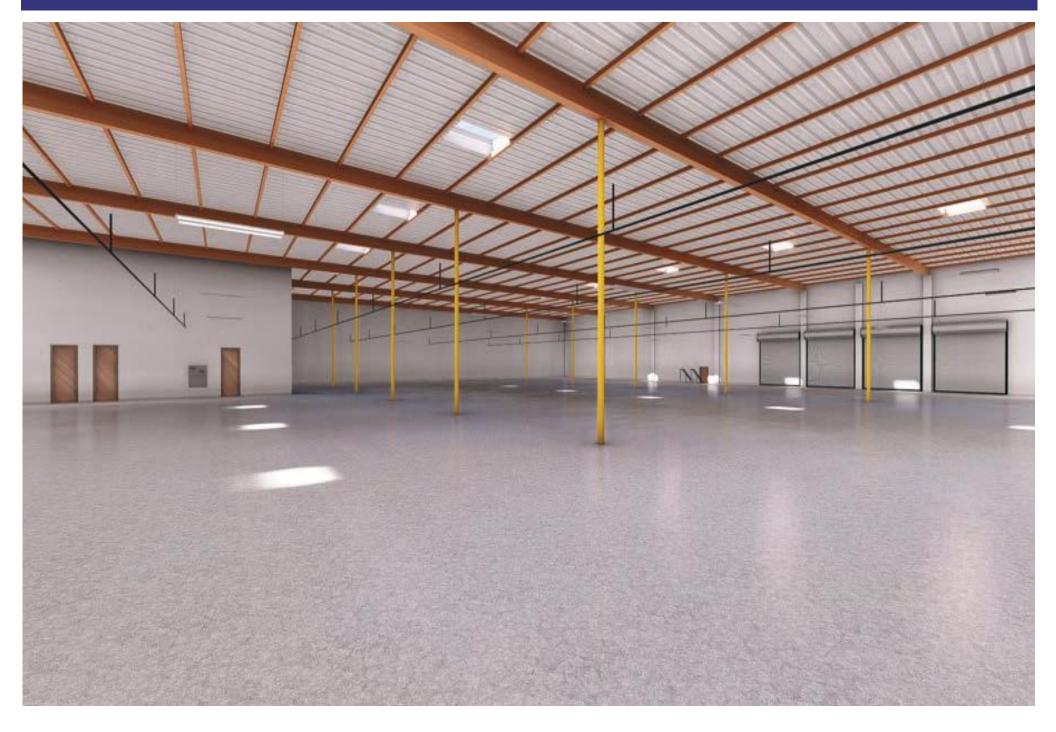

### **Property Highlights:**

- \* Building totaling 45,000 SF
- \* New 2,000 SF total office area
- \* Fenced and secured yard
- \* 20' clear ceiling height
- \* Heavy power, sprinklers

- \* 4 dock high doors 1 drive in door
- \* 48 car parking
- \* Minutes to 105, 405, 91 and 110 fwys
- \* To be fully refurbished call for details
- \* No gross receipts taxes, no green zone restrictions