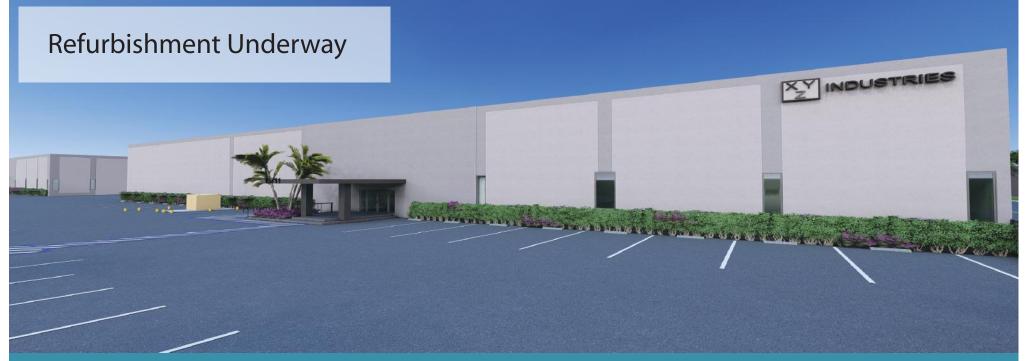

# 15711 S. Broadway

## 45,000 SF BUILDING FOR SALE

### **Property Highlights:**

- \* Building totaling 45,000 SF
- \* New 2,000 SF total office area
- \* Fenced and secured yard
- \* 20' clear ceiling height
- \* Heavy power, sprinklers

- \* 4 dock high doors 1 drive in door
- \* 48 car parking
- \* Minutes to 105, 405, 91 and 110 fwys
- \* To be fully refurbished call for details
- \* No gross receipts taxes, no green zone restrictions