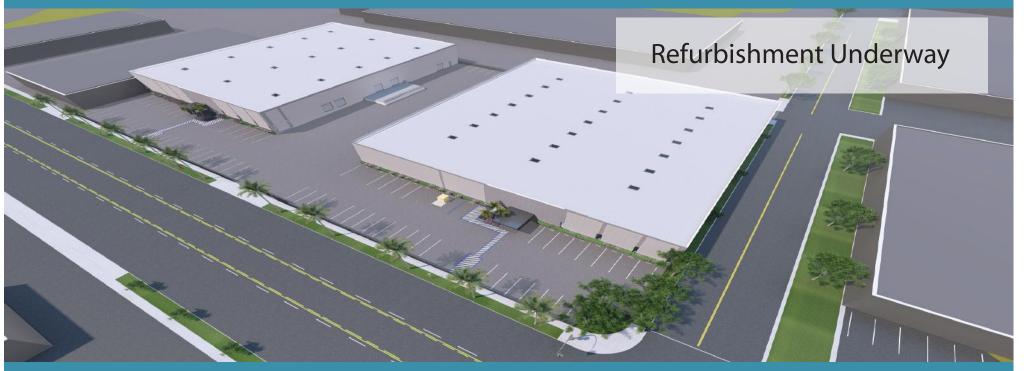

# 15711 & 15777 S. Broadway

## 37,500 and 45,000 SF ADJACENT BUILDINGS FOR SALE

### **Property Highlights:**

- \* Buildings totaling 82,500 SF
- \* New 4,000 SF total office area
- \* Fenced and secured yard
- \* 20' clear ceiling height
- \* Heavy power, sprinklers

- \* 5 dock high doors 2 drive in doors
- \* 89 car parking
- \* Minutes to 105, 405, 91 and 110 fwys
- \* To be fully refurbished call for details
- \* No gross receipts taxes, no green zone restrictions