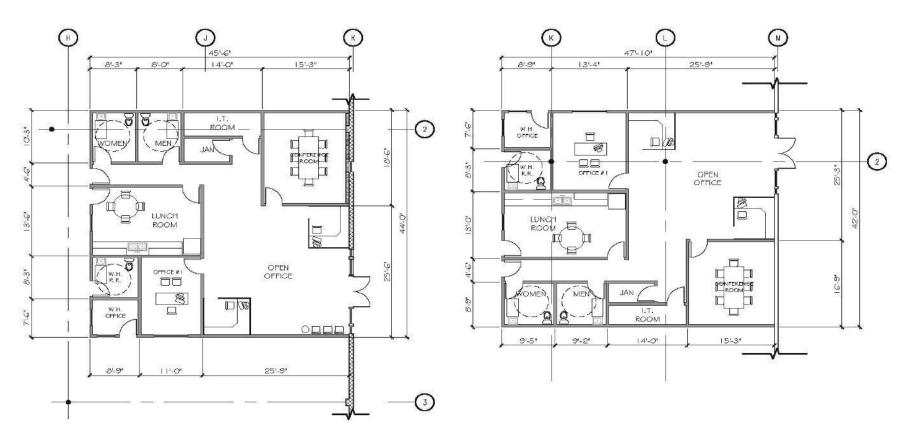

### **Property Highlights:**

- \* Buildings totaling 82,500 SF
- \* New 4,000 SF total office area
- \* Fenced and secured yard
- \* 20' clear ceiling height
- \* Heavy power, sprinklers

- \* 5 dock high doors 2 drive in doors
- \* 89 car parking
- \* Minutes to 105, 405, 91 and 110 fwys
- \* To be fully refurbished call for details
- \* No gross receipts taxes, no green zone restrictions

#### 1571 | BROADWAY - WAREHOUSE #1

| OPPICE:    | 2,000 SP  |
|------------|-----------|
| WAREHOUSE: | 43,000 SF |
| TOTAL:     | 45,000 SF |

#### PARKING

| ADA:      | 2  |
|-----------|----|
| ADA EVCH: | 1  |
| EVCH:     | 1  |
| EV:       | 6  |
| STANDARD: | 38 |
| TOTAL:    | 48 |

#### 15777 BROADWAY - WAREHOUSE #2

| OFFICE:    | 2,000 SF  |
|------------|-----------|
| WAREHOUSE: | 35,500 SF |
| TOTAL:     | 37,500 SF |

#### PARKING

| 2  |
|----|
| 1  |
| 1  |
| 6  |
| 31 |
| 41 |
|    |