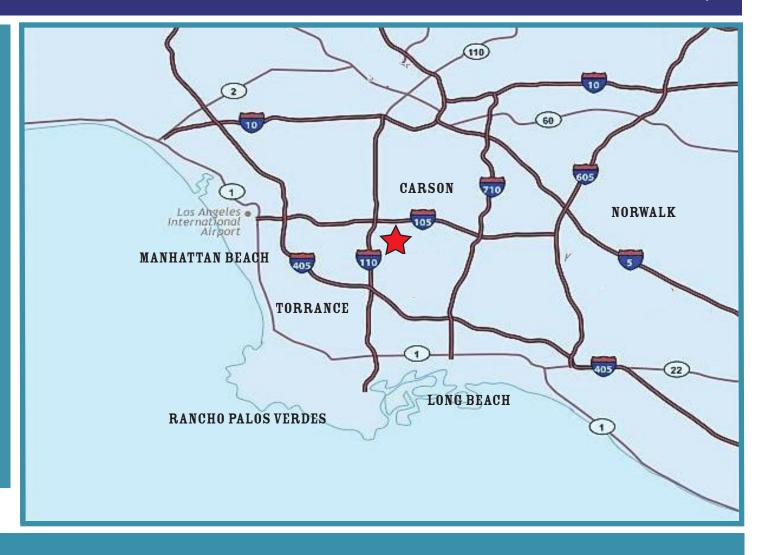

### **Key Distances:**

110 Freeway1 Mile105 Freeway2 Miles91 Freeway1.8 Miles405 Freeway3 MilesPort of Los Angeles15 MilesPort of Long Beach15 Miles

LAX Airport 11 Miles
Ontario Int'l Airport 53 Miles
Long Beach Airport 14 Miles
John Wayne Airport 35 Miles
Downtown Los Angeles 13 Miles

### Highlights

- \* Prime South Bay location
- \* Convenient access to 91, 110 & 405 freeways
- \* Seamless connectivity to major ports & LAX
- \* Industrial hub with urban convenience
- \* Access to 12 million people in 35 mile radius