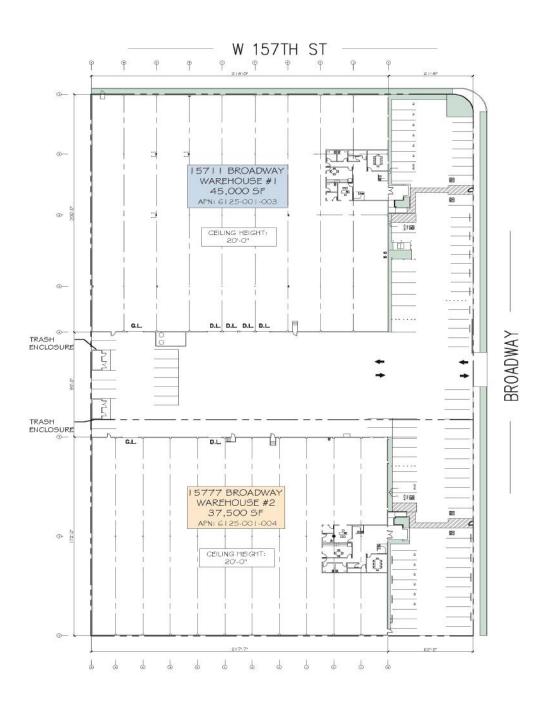

#### 1571 | BROADWAY - WAREHOUSE #1

| OPPICE:    | 2,000 SP  |
|------------|-----------|
| WAREHOUSE: | 43,000 SF |
| TOTAL:     | 45,000 SF |

#### PARKING

| ADA:      | 2  |
|-----------|----|
| ADA EVCH: | 1  |
| EVCH:     | 1  |
| EV:       | 6  |
| STANDARD: | 38 |
| TOTAL:    | 48 |

#### 15777 BROADWAY - WAREHOUSE #2

| OFFICE:    | 2,000 SF  |
|------------|-----------|
| WAREHOUSE: | 35,500 SF |
| TOTAL:     | 37,500 SF |

#### PARKING

| 2  |
|----|
| 1  |
| 1  |
| 6  |
| 31 |
| 41 |
|    |