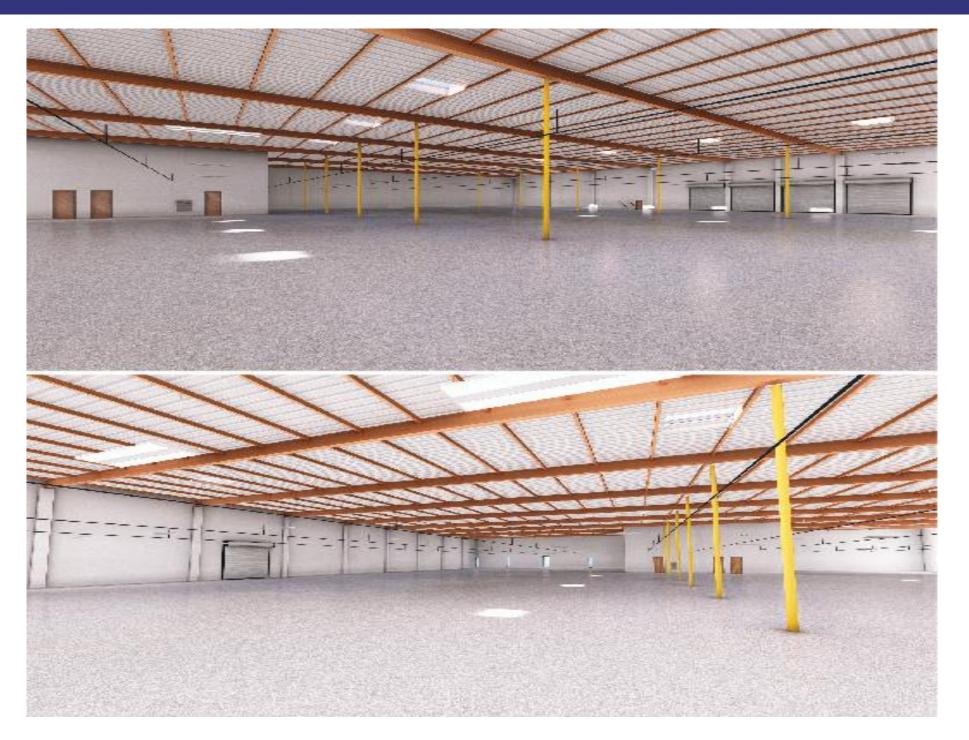

### **Property Highlights:**

- \* Buildings totaling 82,500 SF
- \* New 4,000 SF total office area
- \* Fenced and secured yard
- \* 20' clear ceiling height
- \* Heavy power, sprinklers

- \* 5 dock high doors 2 drive in doors
- \* 89 car parking
- \* Minutes to 105, 405, 91 and 110 fwys
- \* To be fully refurbished call for details
- \* No gross receipts taxes, no green zone restrictions